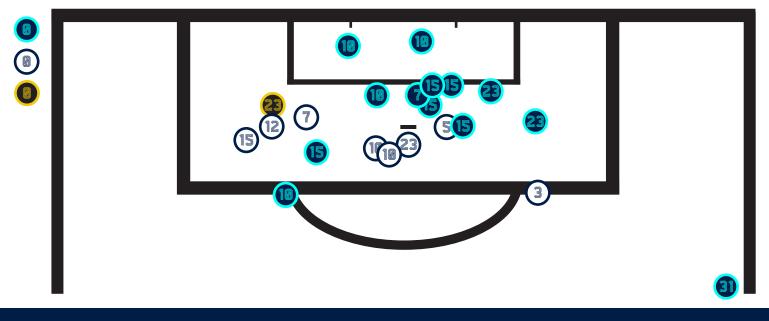

## **2023 GOAL SCORING BREAKDOWN**

| WEEK | PLAYER     | ASSIST   | OPPONENT               | LOCATION                  | MIN  | RESULT |
|------|------------|----------|------------------------|---------------------------|------|--------|
| 1    | DIXON      | -        | HARTFORD               | CARDINALE STADIUM         | 2    | W, 5-3 |
| 1    | DIXON      | GLASSER  | HARTFORD               | CARDINALE STADIUM         | 39   | W, 5-3 |
| 1    | DIXON (PK) | -        | HARTFORD               | CARDINALE STADIUM         | 44   | W, 5-3 |
| 1    | REBOLLAR   | GLEADLE  | HARTFORD               | CARDINALE STADIUM         | 67   | W, 5-3 |
| 3    | DIXON      | BOONE    | RIO GRANDE VALLEY FC   | H-E-B PARK                | 62   | D, 1-1 |
| 4    | GLEADLE    | BOONE    | SAN ANTONIO FC         | CARDINALE STADIUM         | 63   | L, 1-2 |
| 5    | DIXON      | GLEADLE  | NEW MEXICO UNITED      | CARDINALE STADIUM         | 33   | W, 4-2 |
| 5    | GLEADLE    | VOLESKY  | NEW MEXICO UNITED      | CARDINALE STADIUM         | 40   | W, 4-2 |
| 5    | VOLESKY    | FEHR     | NEW MEXICO UNITED      | CARDINALE STADIUM         | 50   | W, 4-2 |
| 5    | VOLESKY    | GLEADLE  | NEW MEXICO UNITED      | CARDINALE STADIUM         | 71   | W, 4-2 |
| 6    | DIXON (PK) | -        | PHOENIX RISING FC      | PHOENIX RISING STADIUM    | 63   | D, 1-1 |
| 7    | ROBINSON   | DIXON    | INDY ELEVEN            | MICHAEL A CARROLL STADIUM | 17   | W, 3-2 |
| 7    | VOLESKY    | DONER    | INDY ELEVEN            | MICHAEL A CARROLL STADIUM | 58   | W, 3-2 |
| 7    | YOSEKE     | VOLESKY  | INDY ELEVEN            | MICHAEL A CARROLL STADIUM | 63   | W, 3-2 |
| 9    | DIXON      | VOLESKY  | PITTSBURGH RIVERHOUNDS | CARDINALE STADIUM         | 44   | D, 2-2 |
| 9    | VOLESKY    | REBOLLAR | PITTSBURGH RIVERHOUNDS | CARDINALE STADIUM         | 90+1 | D, 2-2 |
| 10   | REBOLLAR   | -        | NEW MEXICO UNITED      | ISOTOPES PARK             | 80   | L, 1-2 |
| 13   | GLEADLE    | VOLESKY  | LOUDOUN UNITED FC      | CARDINALE STADIUM         | 33   | W, 4-1 |
| 13   | BOONE      | OKOLI    | LOUDOUN UNITED FC      | CARDINALE STADIUM         | 54   | W, 4-1 |
| 13   | VOLESKY    | -        | LOUDOUN UNITED FC      | CARDINALE STADIUM         | 89   | W, 4-1 |
| 13   | DIXON      | GLEADLE  | LOUDOUN UNITED FC      | CARDINALE STADIUM         | 90+1 | W, 4-1 |
| 14   | DONER      | GLEADLE  | LAS VEGAS LIGHTS FC    | CARDINALE STADIUM         | 42   | W, 2-1 |
| 14   | GLEADLE    | -        | LAS VEGAS LIGHTS FC    | CARDINALE STADIUM         | 89   | W, 2-1 |
| 15   | VOLESKY    | DONER    | SACRAMENTO REPUBLIC FC | HEART HEALTH PARK         | 18   | W, 1-0 |

## 2023 REGULAR SEASON MONTEREY BAY F.C. GOAL CHART (NON-PK)

SATURDAY. JUNE 24. 2023 | 7:00 P.M. [PT]